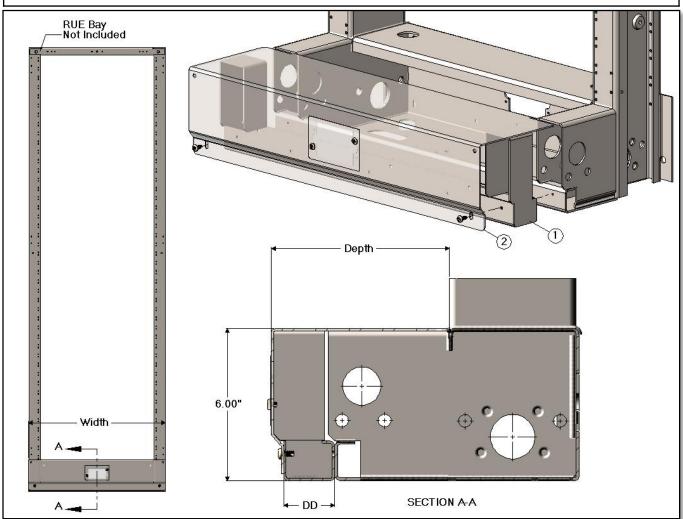

## RUB Series - RU/ RUE Guard Box Extension

| 19.00" RUB Series - RU/ RUE Guard Box Extension |        |        |       |            |            |  |  |  |
|-------------------------------------------------|--------|--------|-------|------------|------------|--|--|--|
| CSF P/N#                                        | Width  | Depth  | DD    | Balloon #1 | Balloon #2 |  |  |  |
| RUB519xx                                        | 21.93" | 10.00" | 5.00" | *BEU519xx  | RUC110xx   |  |  |  |

| 23.00" RUB Series - RU/ RUE Guard Box Extension |        |        |       |            |            |  |  |  |
|-------------------------------------------------|--------|--------|-------|------------|------------|--|--|--|
| CSF P/N#                                        | Width  | Depth  | DD    | Balloon #1 | Balloon #2 |  |  |  |
| RUB223xx                                        | 25.93" | 7.00"  | 2.00" | BEU223xx   | R417xx     |  |  |  |
| RUB323xx                                        | 25.93" | 8.00"  | 3.00" | BEU323xx   | R408xx     |  |  |  |
| RUB523xx                                        | 25.93" | 10.00" | 5.00" | *BEU523xx  | R410xx     |  |  |  |

## Notes:

- Kit includes all mounting hardware, Guard Box Extender and Cover.
- Cover is deep enough to accommodate extender and existing 5.00" fixed guard box.
- Other sizes and finishes available upon request.
- \*RUB519 is made up of a BEU219 and BEU319
- \*RUB523 is made up of a BEU223 and BEU323